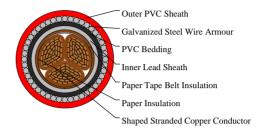

## **CABLE CONSTRUCTION**

Conductors: Sector shaped stranded copper conductor.

Insulation: Paper tape. Filling: Jute fillers.

Insulation: Paper tape belt insulation.

Inner Sheath: Lead sheath. Bedding: PVC sheath.

Armour: Galvanized steel wire armour.

Outer Sheath: PVC sheath to AS/NZS 1026.